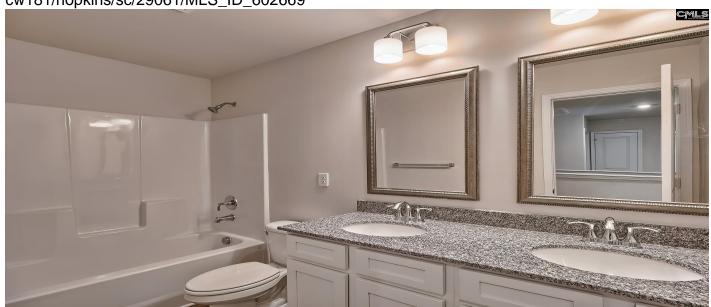

#### **Description**

Move in Ready MARCH 21 !!! The Cypress Plan (lot 181) - 4 Bedroom 2.5 Baths, 2,075 sq ft. Check out the main floor's wide-open spaces and welcoming entryway, with a closet on one side and a powder room on the other. Head to the second level to escape to an inviting primary suite tucked on the back of the home for privacy. The three additional bedrooms share the second bath, and 2 of these rooms also include a walk-in closet. The laundry is on the second floor and an added linen closet for more storage. The Cypress is built to high standards for energy efficiency, like a tankless water heater, low-E vinyl windows, 14 SEER air conditioning system, radiant barrier sheathing, water-saving plumbing fixtures, and programmable thermostat. NOTE - Stock Photos Disclaimer: CMLS has not reviewed and, therefore, does not endorse vendors who may appear in listings.