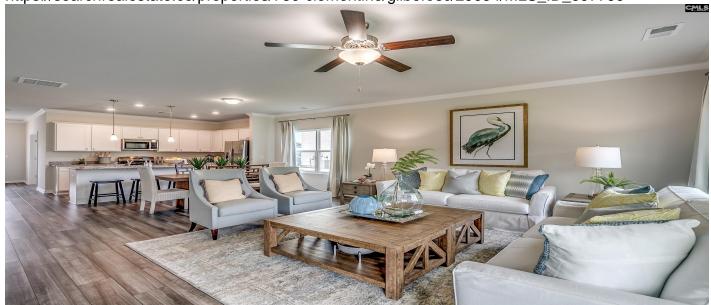

# **Description**

The Pickens with Elevation B is a two-story home that offers a flex room just inside the front door. An open kitchen, eating area, and great room leads out to your covered back porch. The primary bedroom offers a vaulted ceiling, a beautiful primary bathroom, and a generous walk-in closet. Each bedroom upstairs also has a walk-in closet, and they share another full bathroom. In addition, the second floor contains a versatile loft space that is perfect for entertaining! Disclaimer: CMLS has not reviewed and, therefore, does not endorse vendors who may appear in listings.