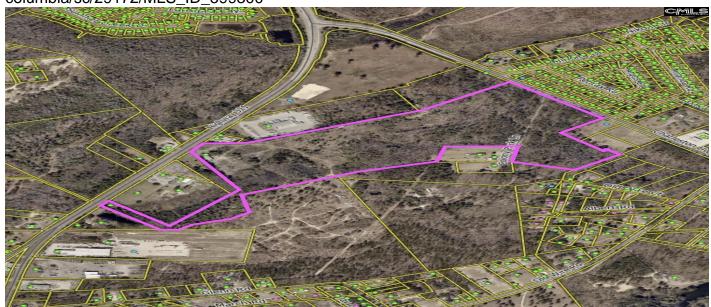

# 73 acres Charleston, West Columbia, 29172, SC

 $https://searchrealestate.co/properties/73-acres-charleston/west-columbia/sc/29172/MLS\_ID\_599300$ 

Price - \$2,211,000

Lot Size DOM

73.7000 170 Days

# **Description**

+/- 73.70 acres of prime real estate in an opportunity zone. Frontage on Hwy 321 and Charleston Highway. Two access points on Highway 321. Great location with close proximity to I-26. Portion of TMS #007999-02-080. Aerial photo is approximate. Disclaimer: CMLS has not reviewed and, therefore, does not endorse vendors who may appear in listings.