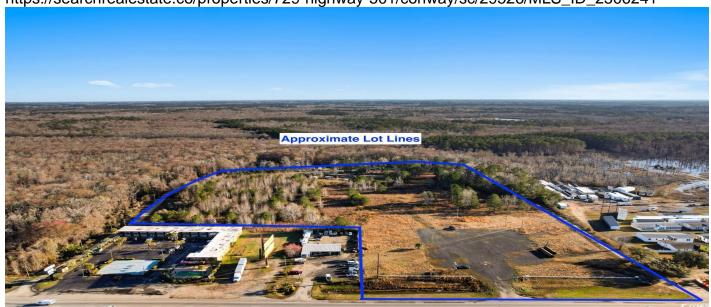

# 729 Highway 501, Conway, 29526, SC

https://searchrealestate.co/properties/729-highway-501/conway/sc/29526/MLS\_ID\_2506241

Price - \$2,500,000

Lot Size DOM

15.6400 66 Days

### **Description**

Presenting a prime commercial opportunity at 729 E Highway 501 in Conway, SC-a 15.64-acre lot strategically situated between Conway and Myrtle Beach. This property boasts approximately 418 feet of road frontage on one of Horry County's highest traffic corridors, ensuring exceptional visibility for any enterprise. Zoned Highway Commercial (HC), the land accommodates a diverse range of uses, including hotel or motel establishments, automobile-related businesses, manufactured home sales, indoor amusement venues, event centers, sports facilities, and more. Notably, this site has a longstanding history as a mobile home sales location, underscoring its commercial viability. The lot features an irregular shape and resides outside city limits, offering flexibility for development. Essential utilities such as public sewer and water are available, along with cable, electricity, and phone services. The owner is open to leasing options, providing additional avenues for prospective investors. Given its prime location and versatile zoning, this property represents a significant investment opportunity in a rapidly growing area. You won't want to miss this!