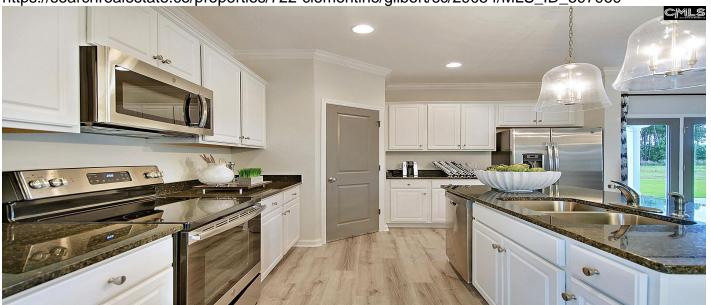

#### **Description**

The Telfair is a two-story home featuring four bedrooms and two-and-one-half baths. Upon entry, you will find an office space for working from home and a formal dining space! An open kitchen, eat-in area, and great room with a fireplace make for a great entertaining space. On the second level of the home, you find the primary suite, complete with tray ceilings, a separate tub and shower, and dual sinks. The additional three bedrooms, a laundry room, and a loft round out this beautiful home. Overlook your backyard from the comfort of the covered porch! Disclaimer: CMLS has not reviewed and, therefore, does not endorse vendors who may appear in listings.