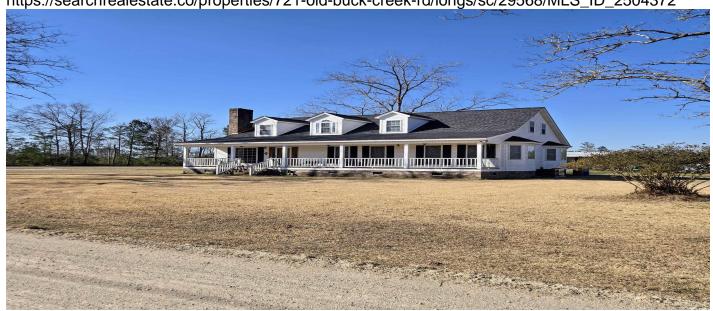

# 721 Old Buck Creek Rd., Longs, 29568, SC

https://searchrealestate.co/properties/721-old-buck-creek-rd/longs/sc/29568/MLS\_ID\_2504372

## **Description**

A stunning 97-acre property located in Longs, SC, just minutes from Myrtle Beach. This expansive estate features a 2,982 sq. ft. home, a large storage shed, and cattle ponds, all surrounded by beautiful upland terrain. The property includes three separate tracts: a 5-acre tract with the home, an approximately 60-acre tract, and a 32±-acre tract. Public water is available, and septic installed. This versatile property offers endless possibilities, including equestrian pursuits, farming, hunting, camping, and more, while being conveniently close to everything Myrtle Beach has to offer.