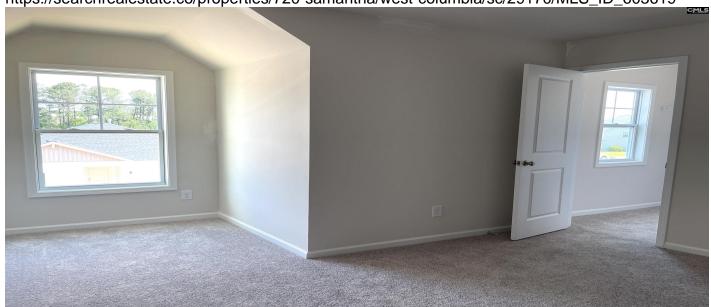

#### **Description**

The Keowee maintains a balance between spacious and cozy. The kitchen is open to the breakfast nook and family room, and it's attached to the dining room in the front of the house. There is a full bath downstairs near a study – or, optionally, fifth bedroom – and there is a walk-in pantry. The upstairs location of the laundry room offers convenience, and a hall bath is shared by the three guest rooms, which have various shapes and sizes. This allows flexibility in how the rooms are used so they best fit your household's needs. Finally, the large owner's suite has an attached bath, which includes a linen closet and water closet, and a deep walk-in closet. Disclaimer: CMLS has not reviewed and, therefore, does not endorse vendors who may appear in listings.