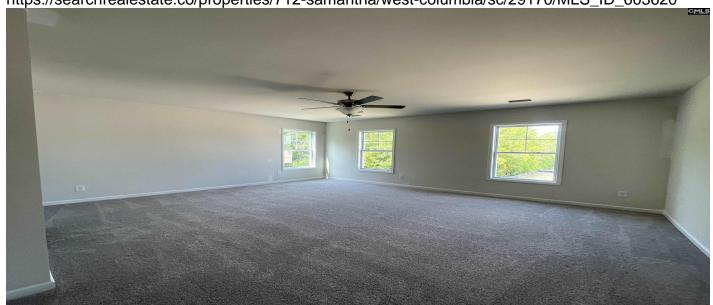

#### **Description**

Though the bottom floor isn't completely an open concept space, the kitchen is open to both the breakfast nook and family room, and its position in the back corner of the home serves as a natural divide between the major living spaces of this home. An island and peninsula in the kitchen provide extra space for seating. There is a full bath downstairs, as well as a coat closet beneath the staircase. The three guest rooms upstairs are about the same size and share a hall bathroom. Laundry is also located upstairs, as is a linen closet. The spacious owner's suite has an attached bath, which includes an additional linen closet, and large walk-in closet. Disclaimer: CMLS has not reviewed and, therefore, does not endorse vendors who may appear in listings.