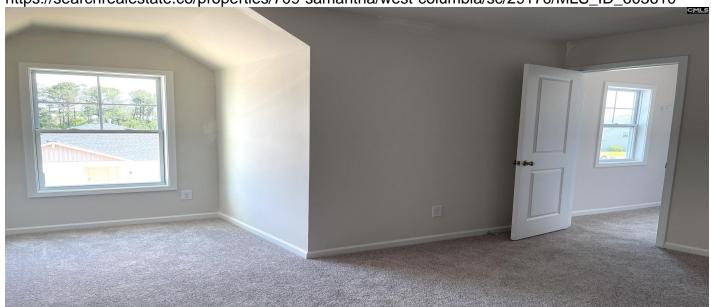

#### **Description**

The Keowee maintains a balance between spacious and cozy. The kitchen is open to the breakfast nook and family room, and it's attached to the dining room in the front of the house. There is a full bath downstairs near a study – or, optionally, fifth bedroom – and there is a walk-in pantry. The upstairs location of the laundry room offers convenience, and a hall bath is shared by the three guest rooms, which have various shapes and sizes. This allows flexibility in how the rooms are used so they best fit your household's needs. Finally, the large owner's suite has an attached bath, which includes a linen closet and water closet, and a deep walk-in closet. Disclaimer: CMLS has not reviewed and, therefore, does not endorse vendors who may appear in listings.