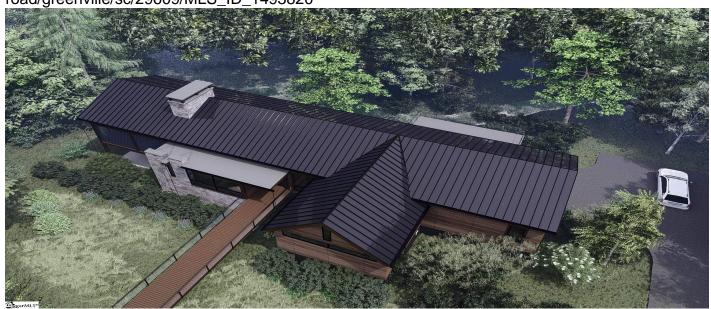

#### **Description**

Note: Each 1 acre lot is reduced to \$275,000. Seller may consider for both lots purchased together. Lots are suitable for Single Family Homes constructions only, not development-----Buyers looking for a custom home lot near downtown in N Main Area - get ready! Rare opportunity to acquire one or two of Greenville's last remaining lots of this size in the highly sought after N. Main / Stone Lake area. Each lot is 1 acre of tranquil solitude minutes from the heart of the award winning downtown Greenville Main Street. Both lots are wooded with creek with rock outcroppings winding through providing the ideal setting for your dream home. Imagine relaxing on your back porch to the sounds of a natural water feature while having the privacy of over half an acre of wooded tranquility across the creek. Ideally located minutes from downtown, Paris Mountain State Park, Timmons Park, Holmes Park, and Unity Park. Sellers have custom home renderings prepared by an Architect and site plans produced by a Landscape Architect that fit the slope and architectural style of the area. Featured plans are for suggestive purposes only. Sellers have site plans available for review and communication with sewer and water authorities verifying connectivity. Walk to Stone Lake Community Pool, Holmes Park's tennis courts, playground, and disc golf course. Zoned for some of Greenville's best schools, and within walking distance to both, Summit Drive Elementary and League Academy. Price listed is per lot. Lot 1 (Tax Map #0184000506305 is 1.034+- acres) \$275,000. LISTING AGENT IS A PRINCIPAL OWNER.