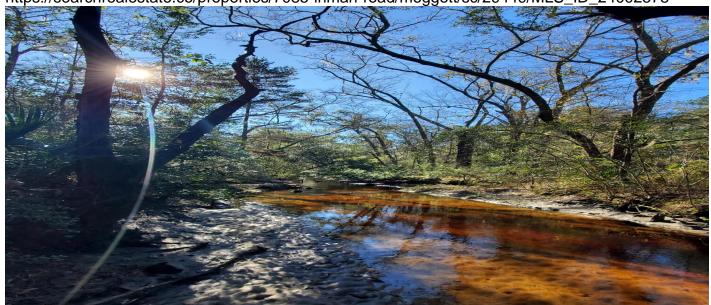

### **Description**

25 Acres on Swinton Creek in Meggett. Mostly wooded vacant land at the end of New Rd. Wetlands have been delineated by consultant and filed with ACOE as a PJD, see additional docs. Over 1800 feet of river frontage along the freshwater tributary, head waters of Swinton Creek. Mixed, mature hard woods and pines are present throughout. Property is capable of being subdivided, call Meggett Town Hall for zoning questions.