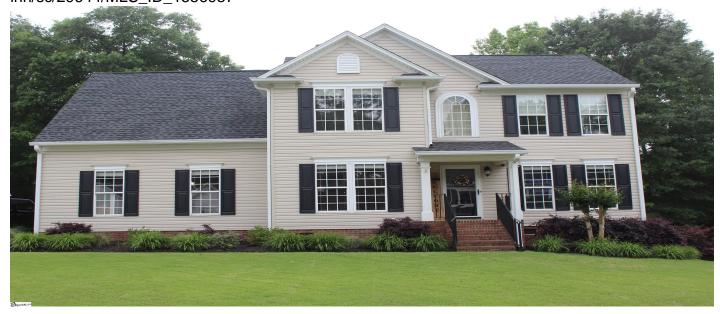

## **Description**

NEW ROOF, NEW SIDING, NEW GUTTERS! Welcome to 708 Sugar Maple Ct – a beautifully maintained 3-bedroom, 2.5-bathroom home nestled on a quiet cul-de-sac in the heart of Fountain Inn. From the moment you arrive, you'll appreciate the standout curb appeal, highlighted by a lush, manicured lawn and inviting exterior. Inside, the spacious kitchen is perfect for cooking and gathering, flowing seamlessly into a warm and welcoming great room – ideal for relaxing or entertaining with family and friends. The primary suite offers a peaceful retreat with a walk-in closet and private en-suite bath. Two additional bedrooms and a half bath provide flexibility for guests, kids, or a home office. A versatile room upstairs adds even more living space, perfect for movie nights, a home gym, or playroom. Step outside to enjoy a large backyard featuring a custom-made fence for added charm and privacy, along with a generous deck that's ideal for outdoor entertaining, grilling, or simply unwinding. Situated within walking distance of downtown Fountain Inn, this home is also just minutes from the Swamp Rabbit Trail and the new Fountain Inn High School – offering the perfect balance of convenience and lifestyle. Don't miss the opportunity to own this comfortable, character-filled home in one of the Upstate's most desirable neighborhoods!