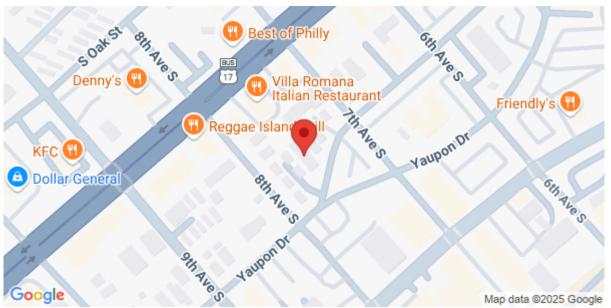

tal Allowed
- Short Term Rental Allowed

#### **Utilities**

- Electricity Available
- Sewer Available
- Water Available

# **Description**

A Prime Investment Opportunity!!! This 4 Unit Property Features A Solid Brick Exterior ensuring Durability & Low Maintenance. Located in the Heart Of Myrtle Beach These Units Are Ready For You To Begin Generating Tremendous AirB&B Revenue, or Establish a Long Term Rental Each Unit Comes Equipped With Its Own Electric Meter Qualifying For FHA Financing Close to the beach and shopping

# **SEE THIS PROPERTY**



#### **James Schiller**

Realtor, Brand Name Real Estate

Phone: 18434788061

Email: jameseschiller@gmail.com

### **Check On Site**



https://searchrealestate.co/properties/706-mitchell-dr/myrtle-beach/sc/29577/MLS\_ID\_2509613

### Location



706 Mitchell Dr., Myrtle Beach, 29577, SC