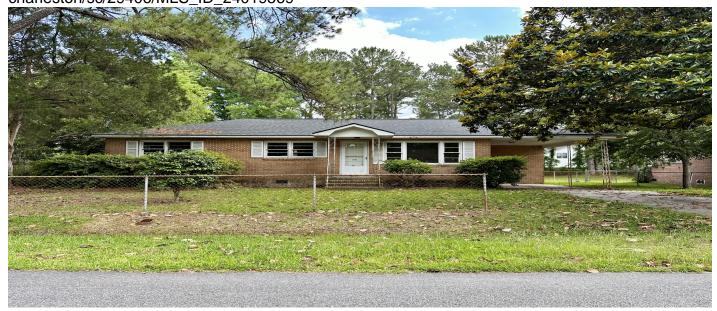

# **7042 Midland Drive, North Charleston, 29406, SC**

https://searchrealestate.co/properties/7042-midland-drive/north-charleston/sc/29406/MLS\_ID\_24019569

## **Price - \$199,000**

| Bedrooms | Baths | Half Baths | SqFt | Lot Size | Year Built | DOM      |
|----------|-------|------------|------|----------|------------|----------|
| 3        | 1     | 1          | 1100 | 0.2800   | 1966       | 225 Days |

#### **Features**

| Lot Features                     | Style                   | Other                       |  |
|----------------------------------|-------------------------|-----------------------------|--|
| <ul> <li>Interior Lot</li> </ul> | <ul><li>Ranch</li></ul> | <ul> <li>Asphalt</li> </ul> |  |

#### **Description**

Attention all Investor/Rehab/Renovation Buyers - This property is 1 of 30 being sold by the Seller and can be purchased individually or as a group. A fantastic opportunity for investors, owner-occupants, or anyone looking for a renovation project. PLEASE NOTE: Properties are being sold strictly as-is and Seller will make no modifications or repairs. If square footage is important, please measure. Seller has set a call for offers to ensure all interested parties have equal opportunity to preview the homes, so please send your highest and best offer when you submit. \*\*\*DUE TO TROPICAL STORM DEBBY the NEW OFFER DEADLINE is SUNDAY, 8/18/2024 at 11:59PM.\*\*\* Seller will not respond to any offer prior to the offer deadline. Please leave ample time in offer expiration for Seller to reviewall offers and respond.