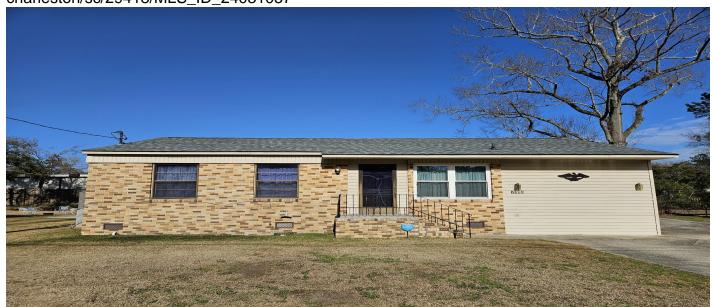

# **7024 Constellation Drive, North Charleston, 29418, SC**

https://searchrealestate.co/properties/7024-constellation-drive/north-charleston/sc/29418/MLS\_ID\_24031057

# **Price - \$349,999**

| Bedrooms | Baths | SqFt | Lot Size | Year Built | DOM      |
|----------|-------|------|----------|------------|----------|
| 4        | 2     | 1334 | 0.2800   | 1960       | 182 Days |

# **Description**

Location, location! This charming brick and vinyl ranch is nestled in a peaceful neighborhood just steps from the Air Force Base entrance. Home has 4 bedrooms and 2 bathrooms, this spacious single-level home offers room to grow. Recent updates provide a solid foundation, with opportunities to add your personal style. Enjoy hardwood floors throughout much of the home, with carpet and vinyl in select areas. Conveniently located near Bosch, Palmetto Commerce, and Charleston International Airport.