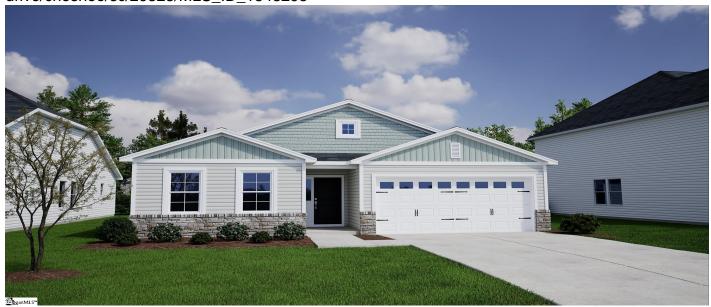

# 7023 Fairview Falls Drive, Chesnee, 29323, SC

https://searchrealestate.co/properties/7023-fairview-falls-drive/chesnee/sc/29323/MLS\_ID\_1548295

# **Price - \$301,566**

| Bedrooms | Baths | SqFt | Lot Size | Year Built | DOM      |
|----------|-------|------|----------|------------|----------|
| 3        | 2     | 1786 | 0.9000   | 2025       | 158 Days |

#### Lot Features Other

- 1/2 Acre
- Few Trees
- Wooded
- **Style** 
  - Ranch

- Street Lights
- Attic Stairs
   Disappearing