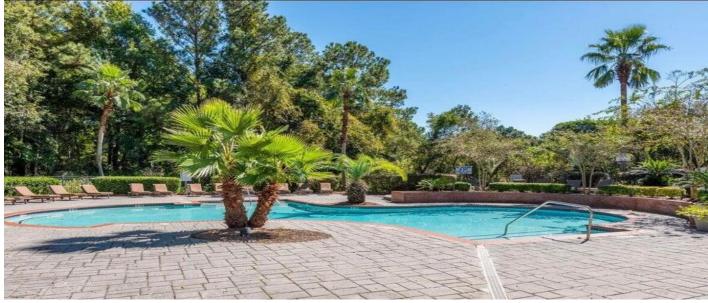

#### **Interior Features**

- Ceiling -Cathedral/Vaulted
- Ceiling Smooth
- High Ceilings
- Garden Tub/Shower
- Walk-In Closet(s)
- Ceiling Fan(s)
- Eat-in Kitchen

Pool

• Clubhouse

• Tennis Court(s)

• Fitness Center

# Description

Resort style living on James Island, located in the desirable community of the Peninsula! Just minutes from downtown Charleston, MUSC, and Folly Beach. This TOP floor 3-bedroom and 2 full bath end unit has an open floor plan with vaulted living room ceilings, gas fireplace, LVP flooring, and dining area. The kitchen has stainless steel appliances, quartz counters, and subway tile backsplash. The primary suite includes spacious bedroom, updated LVP flooring, California walk-in closet, and a recently remodeled bathroom with tiled walk-in shower with a bench, and two separate vanities. The two secondary bedrooms have excellent closet space with a jack & jill bathroom with ceramic tile flooring. Sit on the balcony and enjoy the view of the marsh with coastal breezes. This unit is a MUST SEE