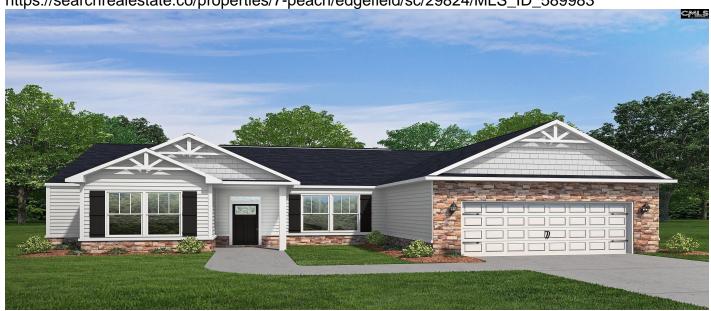

# 7 Peach, Edgefield, 29824, SC

https://searchrealestate.co/properties/7-peach/edgefield/sc/29824/MLS\_ID\_589983

# Price - \$284,500

| Bedrooms | Baths | SqFt | Lot Size | Year Built | DOM      |
|----------|-------|------|----------|------------|----------|
| 4        | 2     | 1961 | 0.2300   | 2025       | 380 Days |

#### **Description**

The spacious Richfield features a split bedroom layout with three bedrooms on one side and the primary on the other. In the owner's suite, you'll enjoy a luxury master bathroom equipped with a four-foot shower, separate garden tub and water closet, and double vanities with plenty of space to spare. This ranch-style home offers a wide-open layout with a sprawling kitchen, with a convenient center island and modern cabinetry finishes. Stainless steel Whirlpool brand appliances include free standing electric range, matching 1000W microwave, and EnergyStar dishwasher. Kitchen also features stainless undermount sink and granite countertops. Flooring is luxury vinyl tile in living areas, bathrooms, and laundry with carpet in bedrooms. Vyve cable internet available with underground utilities. Convenient location for schools and shopping. This home is a preconstruction opportunity. You can select your lot and your colors! Disclaimer: CMLS has not reviewed and, therefore, does not endorse vendors who may appear in listings.