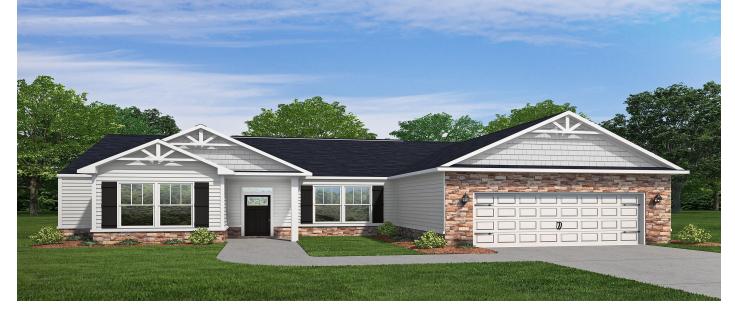

## Description

Builder is currently offering a \$10,000 incentive! (Some restrictions apply). The spacious Richfield features a split bedroom layout with three bedrooms on one side and the primary on the other. In the owner's suite, you'll enjoy a luxury master bathroom equipped with a four-foot shower, separate garden tub and water closet, and double vanities with plenty of space to spare. This ranch-style home offers a wide-open layout with a sprawling kitchen, with a convenient center island and modern cabinetry finishes. Stainless steel Whirlpool brand appliances include free standing electric range, matching 1000W microwave, and EnergyStar dishwasher. Kitchen also features stainless undermount sink and granite countertops.Flooring is luxury vinyl tile in living areas, bathrooms, and laundry with carpet in bedrooms. Vyve cable internet available with underground utilities. Convenient location for schools and shopping. This home is a pre-construction opportunity. You can select your lot and your colors!