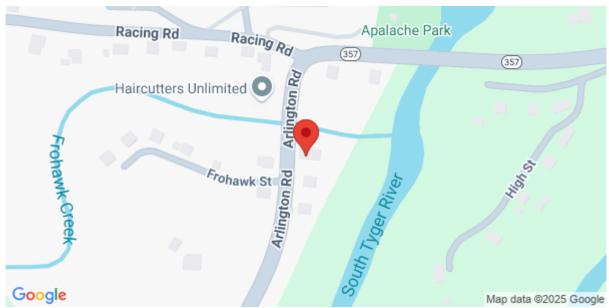

# 696 Arlington Road, Greer, 29651, SC

https://searchrealestate.co/properties/696-arlington-road/greer/sc/29651/MLS\_ID\_1546437

#### **Description**

Exceptional Investment Opportunity in the Vibrant Location of Greer, SC Located in a thriving area of Greer, just a stone's throw away from the picturesque Tiger River. This corner lot spans 1.2 acres, making it perfect for both residential and commercial development. Whether you're looking to build your dream home, commercial space, or capitalize on future growth, this property offers incredible potential in an up-and-coming area with significant development opportunities. The property is conveniently situated within the city limits, with easy access to major highways including I-85 and E Poinsett St, ensuring quick connections to nearby cities and key areas. Just minutes from local schools such as Crestview Elementary and Greer High School, this location is ideal for families and provides excellent opportunities for future investments.

### **Check On Site**

https://searchrealestate.co/properties/696-arlington-road/greer/sc/29651/MLS\_ID\_1546437

Location

696 Arlington Road, Greer, 29651, SC