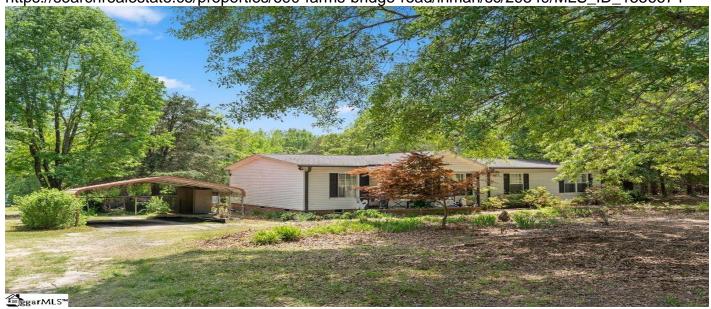

# 690 Farms Bridge Road, Inman, 29349, SC

https://searchrealestate.co/properties/690-farms-bridge-road/inman/sc/29349/MLS\_ID\_1556674

## **Description**

Right at 10 acres of freedom with unrestricted land and a great sized creek in the back that runs the perimeter. Many stories of playing here have been made. This gorgeous level 9.94 acre level lot was once a field for watermelons and now has its own garden and living. HVAC (approx 2021), Roof (2012), front porch covering (2012), and gutter guards (2012). You can also utilize the well for gardening! This home has a split floor plan with a large den, living, kitchen, and dining room area! Sit on the back porch and take in the beauty of nature as you gaze onto the trees and listen to the sounds of the birds and the flowing creek! This home is a must see!