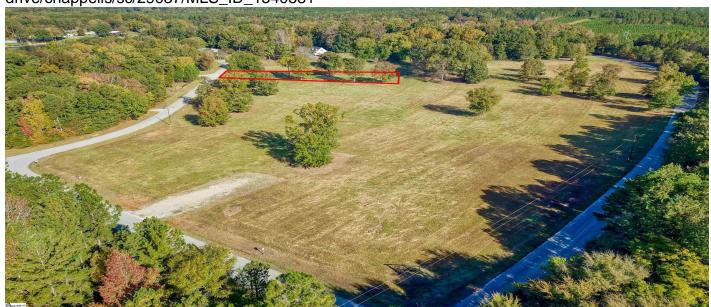

# 682 Cypress Point Drive, Chappells, 29037, SC

https://searchrealestate.co/properties/682-cypress-point-drive/chappells/sc/29037/MLS\_ID\_1540581

**Price - \$55,000** 

Lot Size DOM

1.0000 230 Days

#### **Description**

Jerry's Place at Lake Greenwood is now selling 1 +/- Acre lots on Cypress Point Drive. Lot 9 is 1 acre with LAKE VIEWS. There are several other lots available with seasonal and lake views, perk tests are complete on all lots, the lots are ready for your dream home. This property has been immaculately cared for; cleared and cultivated to become the beautiful piece that it is today. And to top it off, lake access is less than 2 miles away at Buzzards Roost Boat Landing. Multiple dining options are within minutes, Greenwood State Park is 3.5 miles away and Belfast Hunting Preserve is 12.5 miles away. What a great getaway spot for hunters, fishermen, and those just wanting a peaceful spot away from the hustle and bustle of city life. Come build your dream home with builder of your choice, 400 SF and up. Tiny homes, cabins and modulars are welcomed. No mobile homes, condos or duplexes. This property is surrounded by large acre tracts on two sides and beautiful lake front homes on the other side. What a great place to get away to for relaxation or to call home! NO HOA'S! These lots are going fast. Scurry Church Rd lots are already SOLD! Call today for more info or to schedule a showing.