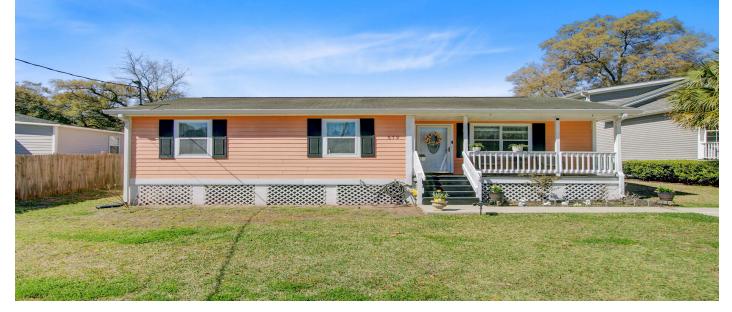

### Description

This residence is ideally situated next to the I'ON community, offering a unique combination of serenity and accessibility. with 3 bedrooms, 1bathroom, an updated kitchen, granite countertop, new cabinets, freshly painted Kitchen, hardwood floors. This home is perfect for those seeking relaxation and entertainment. The expansive backyard and relaxing porch provide ample space for outdoor activities, as an added benefit, there is no HOA. Occupying 0.21 acres, this property offers convenient access to Hobcaw community park, shopping centers, coffee shop, restaurants within walking distance. 10 minutes to the Isle of Palms Beach, golf cart ride to East Cooper Hospital, Lucy Beckman High School. 5 minutes to Mount Pleasant Waterfront, and relatively close to Downtown Charleston