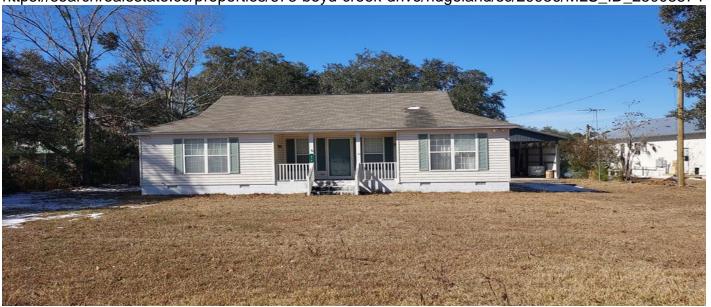

# **Price - \$975,000**

| Bedrooms | Baths | SqFt | Lot Size | Year Built | DOM      |
|----------|-------|------|----------|------------|----------|
| 3        | 2     | 1400 | 0.5000   | 1997       | 161 Days |

### **Description**

Home on deep water of Boyd's Creek with large Live Oaks with Spanish Moss. Home has a covered dock with power and water. The Permanent dock has a secondary floating dock for the rise and fall of tides. Across from Tuten's :Landing. Home has screened back porch. Property has a sizeable she with bathroom and hookups for Travel Trailer/camper. Has 2 smaller storage buildings for lawnmower, golf cart, etc.