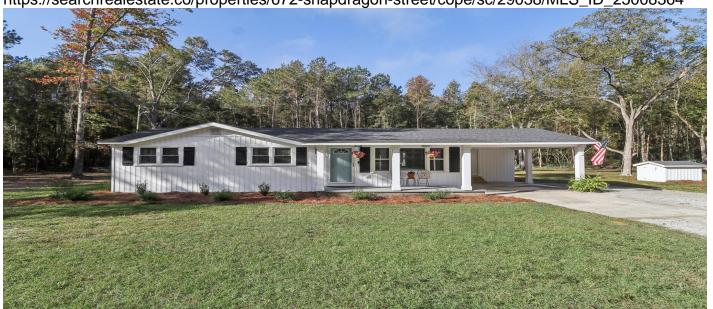

#### **Description**

Nestled on over 8 acres of serene land, this fully renovated home perfectly blends modern updates with rustic charm. The inviting curb appeal features a large covered back porch, ideal for relaxing while enjoying the tranquil views of the fire pit and lush surroundings. Towards the back of the property, a wet-weather pond makes this perfect for duck hunting and other outdoor activities. Inside, the home features 3 cozy bedrooms and 1 well-appointed bathroom, making it the perfect retreat. For the investor mindset, the property has the potential to build more homes with preexisting driveways in place. Whether you're unwinding on the porch or exploring the expansive grounds, this home offers an exceptional country living experience. This property is owned by a licensed real estate agent.