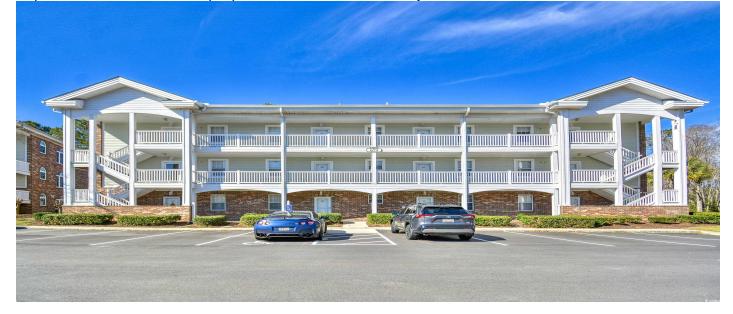

### Description

Nestled in the exclusive Arrowhead community, Riverwalk is a true hidden gem offering the perfect blend of privacy and relaxation. This well-maintained 2-bedroom, 2-bathroom condo is a third-floor end unit, providing stunning golf course views. The vaulted ceilings create an airy, open feel, while the end unit's large windows bring in tons of natural light. Being on the third floor puts you at the top of the building, so you no one above you. The bedrooms are spacious with a split floor plan where the primary bedroom has access to the covered porch. Enjoy morning coffee or late afternoon lazy days on the serene porch. Plush carpet and tile throughout. Updated kitchen with quartz countertops and stainless steel appliances, great for entertaining being open to the living room. Riverwalk offers two outdoor pools and an indoor pool, outside BBQ's for residents to use, a fitness center, plus a boat ramp on the Intracoastal Waterway. Riverwalk is more than a home – it's a lifestyle. Whether you're seeking tranquility, recreation, or convenience, this condo offers it all.