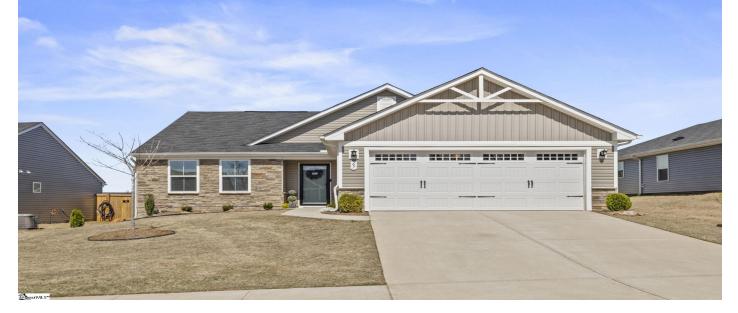

# Description

Welcome to 67 Timberwild Drive, a pristine 3 Bedroom, 2 Bathroom one level home in the Woodland Pointe subdivision. Built in 2022 by Ryan Homes, this Grand Cayman floor plan has been meticulously maintained. Upon entering the foyer, you will immediately notice the open concept and spacious feel to the main living area. Luxury vinyl plank floors carry throughout the living area into the kitchen and dining spaces. The Living Room is a great size with a freshly painted accent wall. The Kitchen has stainless steel appliances, granite countertops, an island with pull-out drawers in the cabinets and a closet pantry. The Dining area is adjacent to the kitchen. The Primary Bedroom is large, it has a walk-in closet and en-suite with a double sink vanity and shower with tiled-surround and a bench seat. The two additional bedrooms are a nice size, each with their own closet and share a full bathroom. The Laundry Room is a walk-in with shelving above and tiled floors. The outdoor space includes a covered back patio overlooking a fully fenced-in yard. A ceiling fan and privacy fence panels to the back patio. Enjoy low maintenance living, HOA provides lawn maintenance. Community has a dog park, picnic area and a playground. Great location with easy access to Mauldin, Greenville, I-85, I-385, Conestee Park and so much more. Call to schedule your showing today!