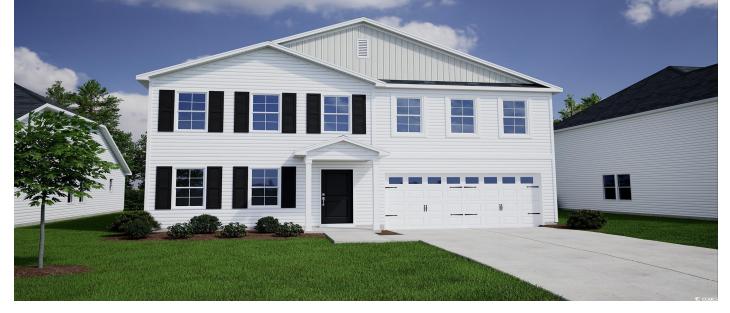

## Description

This McDowell plan has four bedrooms, 2 and half baths, and features a flex room on the main level. You'll love cooking in this open kitchen which boasts an enormous island, gray cabinetry, granite countertops, gas range, and tons of natural light. There are four bedrooms upstairs including the primary suite with double vanity, quartz countertops, walk-in shower, linen closet, and large walk-in closet. The loft is a great second living space and is perfect for game night! This home has architectural shingles and a rear covered porch overlooking a spectacular view of the wetlands! Some photos are virtually staged, and all photos are for representation only.