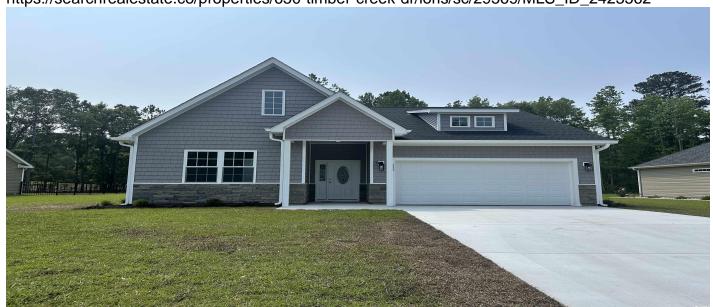

### **Description**

Discover your dream home in Woodland Valley, Loris! This stunning new construction, situated on a generous 0.26-acre lot overlooking the golf course, offers the perfect setting to create your own tropical escape right in your backyard. This three bedroom, two bathroom ranch-style home features modern upgrades throughout, including elegant crown molding, granite countertops, and beautiful porcelain tile in the bathrooms. Enjoy the luxury of large walk-in showers, spacious rooms, and ample closet space, all within an open-concept design. Located in a quiet, friendly community just minutes from downtown Loris, this home is set for completion around April 2025. Don't miss the chance to make it yours! COMPLETED PICTURES ARE OF A DIFFERENT HOME PLAN, to give you an idea of what the finishing touches with look like! Lender credit offered at closing to the buyer if the Builder's preferred lender is used!