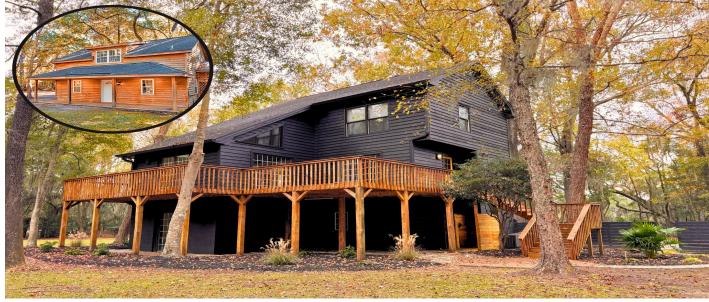

## Price - \$1,050,000

| Bedrooms | Baths | SqFt | Lot Size | Year Built | DOM     |
|----------|-------|------|----------|------------|---------|
| 5        | 3     | 2327 | 5.0000   | 1989       | 17 Days |

## Description

Come see this newly renovated mid-century modern home with marsh views and two homes on the property for tons of flexibility in regards to a mother-in-law suite, Airbnb, or rental for extra income. The property sits on five well rounded acres, so you have plenty of privacy and two separate entrances to the property which is a huge plus if you decide to rent the extra home out which is what the prior owners did. This property is still very close to some of Charleston main attractions. It is only 25 minutes to West Ashley, which is growing rapidly, and about 30 minutes to downtown Charleston. Not to mention 15 minutes to a popular local boat ramp, and not far from local beaches like Edisto which is less than 20 miles away. You have to see this place for yourself. It truly is a Charlestonlow country gem.