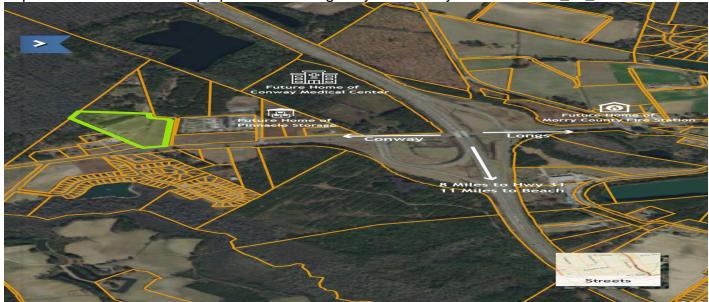

#### **Description**

Fantastic opportunity! This 13.18 acre lot is zoned CFA and situated close to Highway 22 where the to be built Conway Hospital will be located as well as a new fire station, Pinnacle Storage, Refuel and a housing development . Ideal location for so many commercial options- office buildings, medical service support, restaurants, retail stores, or single family homes. This area is expanding rapidly and offers the chance to place your business in a high visibility location with so much potential! Only 8 miles to Highway 31 and 11 miles to the beach! This property offers so many possibilities for development with the added advantage of proximity to both Myrtle Beach and North Myrtle Beach. If you are searching for the ideal location for your next project, this is a must see!