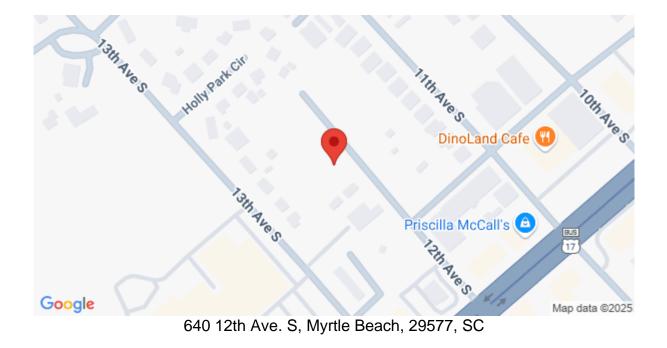

e
- Underground Utilities
- Water Available

### **Lot Features**

- City Lot
- Rectangular

Other

- Owner Only
- Yes
- Owner Allowed Golf Cart
- Owner Allowed
- Motorcycle

  Pet Restrictions

## Description

Sunrise or Sunset your Beach is a simple one third mile walk away or take your golf cart and cruise Ocean Blvd. NO HOA and excessive building restrictions on these parcels. Listed Price use your own builder or ask for a Home Lot package price from Pyramid Construction. Or Buy and build at your own pace when the time is right.

# SEE THIS PROPERTY



# **James Schiller**

Realtor, Brand Name Real Estate

Phone: 18434788061

Email: jameseschiller@gmail.com

# **Check On Site**



https://searchrealestate.co/properties/640-12th-ave-s/myrtle-beach/sc/29577/MLS\_ID\_2423610

# Location