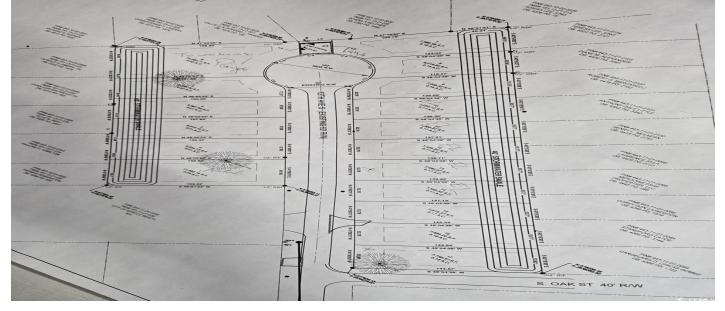

### **Lot Features**

- City Lot
- Rectangular

Other

- Owner Only
- Yes
- Owner Allowed Golf Cart
- Owner Allowed
- Motorcycle

  Pet Restrictions