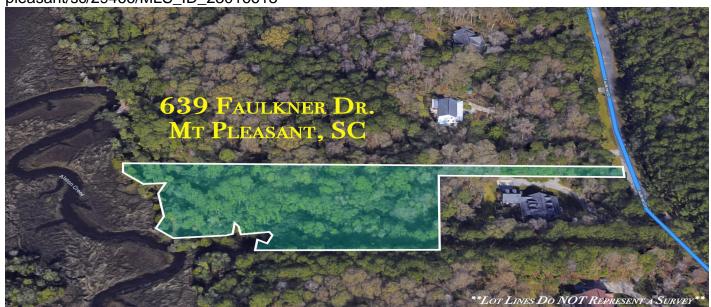

# **Description**

Seize the opportunity to build your dream home on this captivating 2+ acre homesite, boasting an impressive 175 feet of coastline along the picturesque Alston Creek. As a tidal creek, Alston Creek provides seamless boat access to the enchanting Wando River. Whether you choose to launch your boat from your private dock (pending dock permit approval) or prefer the neighborhood boat landing on the Wando River, mere yards away, the possibilities for waterfront exploration are boundless. Embrace the serenity of waterfront living, surrounded by majestic mature trees and breathtaking views. Despite the tranquil setting, you won't sacrifice convenience, as essential amenities are conveniently located within three miles, including the esteemed Roper St. Francis hospital, multiple grocery storesgyms, shopping options, and top-rated schools. This exceptional homesite is one of only five available for sale along the coveted Alston Creek, with four of the lots adjoining one another, offering potential for customization and expansion. Furthermore, the groundwork has already been laid, with sewer, water, electricity, and cable infrastructure in place, making your dream home a step closer to reality. Embrace the allure of this extraordinary property and embark on a journey to create your ideal waterfront haven.