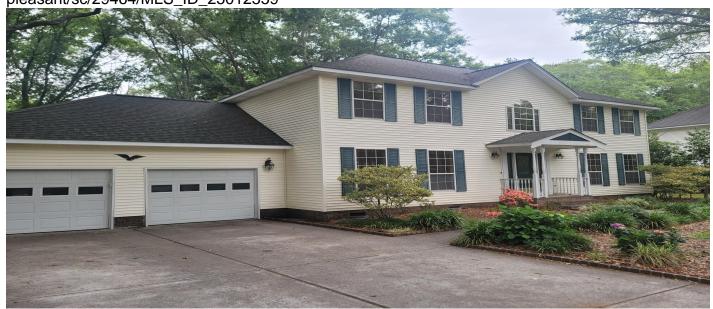

# 638 Leisure Lane, Mount Pleasant, 29464, SC

https://searchrealestate.co/properties/638-leisure-lane/mount-pleasant/sc/29464/MLS\_ID\_25012559

# **Price - \$775,000**

| Bedrooms | Baths | Half Baths | SqFt | Lot Size | Year Built | DOM     |
|----------|-------|------------|------|----------|------------|---------|
| 5        | 2     | 1          | 2650 | 0.3600   | 1991       | 81 Days |

# **Description**

A very rare 5 bedroom home at an affordable price! Located in desirable Hidden Cove in 29464 zip code. Hidden Cove offers it's own private boat landing, with easy access to Hobcaw Creek and the Charleston Harbor, as well as a pool, clubhouse and tennis courts! Centrally located to all Mount Pleasant has to offer. This is a great home for a large family on a spacious lot that has it's own well and irrigation. Kitchen is open to the family room and there is a formal living and a formal dining room, as well as a sunroom that overlooks the large back yard with it's majestic trees. Central vac throughout. This is an estate sale being sold as-is. Sq footage from tax records plus adding in sunroom.