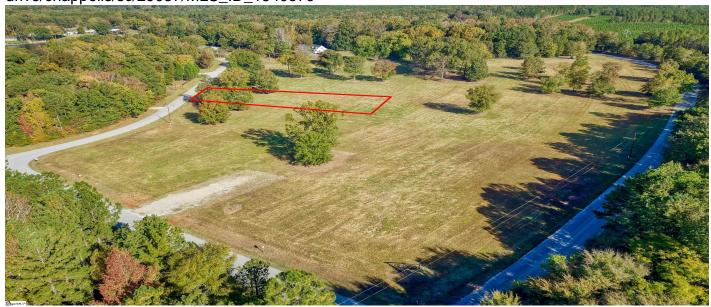

### **Description**

Jerry's Place at Lake Greenwood is now selling 1 +/- Acre lots on Cypress Point Drive. Lot 7 is .944 acres with seasonal lake views. There are several other lots available with lake views, perk tests are complete on all lots, the lots are ready for your dream home. This property has been immaculately cared for; cleared and cultivated to become the beautiful piece that it is today. And to top it off, lake access is less than 2 miles away at Buzzards Roost Boat Landing. Multiple dining options are within minutes, Greenwood State Park is 3.5 miles away and Belfast Hunting Preserve is 12.5 miles away. What a great getaway spot for hunters, fishermen, and those just wanting a peaceful spot away from the hustle and bustle of city life. Come build your dream home with builder of your choice, 400 SF and up. Tiny homes, cabins and modulars are welcomed. No mobile homes, condos or duplexes. This property is surrounded by large acre tracts on two sides and beautiful lake front homes on the other side. What a great place to get away to for relaxation or to call home! NO HOA'S! These lots are going fast. Scurry Church Rd lots are already SOLD! Call today for more info or to schedule a showing.