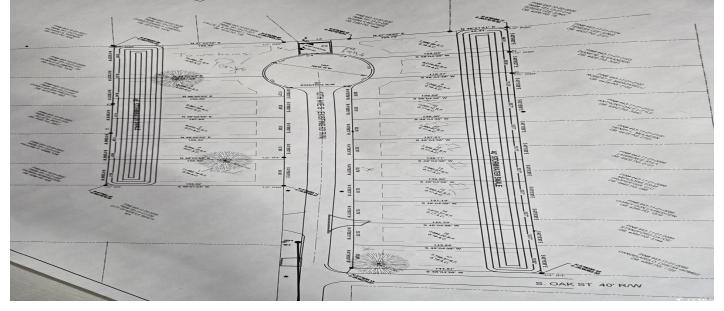

#### **Lot Features**

- City Lot
- Rectangular

Other

- Owner Only
- Yes
- Owner Allowed Golf Cart
- Owner Allowed
- Motorcycle

  Pet Restrictions

## Description

Sunrise or Sunset your Beach is a simple one third mile walk away or take your golf cart and cruise Ocean Blvd. NO HOA and excessive building restrictions on these parcels. Listed Price use your own builder or ask for a Home Lot package price from Pyramid Construction. Or Buy and build at your own pace when the time is right.