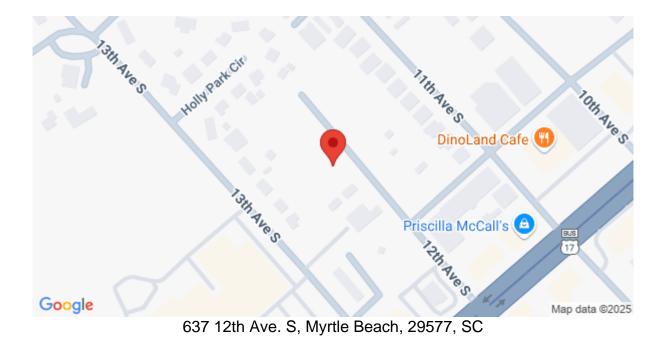

- Underground Utilities
- Water Available

#### **Lot Features**

- City Lot
- Rectangular

Other

- Owner Only
- Yes
- Owner Allowed Golf Cart
- Owner Allowed
- Motorcycle

  Pet Restrictions

## Description

Sunrise or Sunset your Beach is a simple one third mile walk away or take your golf cart and cruise Ocean Blvd. NO HOA and excessive building restrictions on these parcels. Listed Price use your own builder or ask for a Home Lot package price from Pyramid Construction. Or Buy and build at your own pace when the time is right.

# SEE THIS PROPERTY



# **James Schiller**

Realtor, Brand Name Real Estate

Phone: 18434788061

Email: jameseschiller@gmail.com

# **Check On Site**



https://searchrealestate.co/properties/637-12th-ave-s/myrtle-beach/sc/29577/MLS\_ID\_2423609

## Location