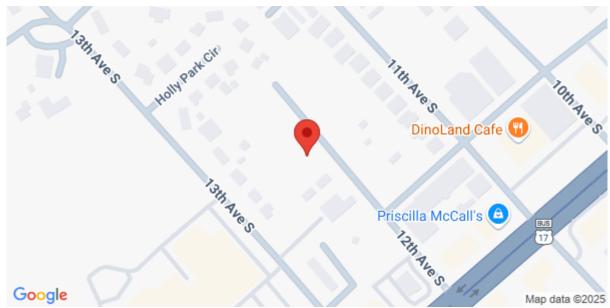

nd Utilities
- Water Available

#### **Lot Features**

- City Lot
- Rectangular

#### Other

- Owner Only
- Yes
- Owner Allowed Golf Cart
- Owner Allowed Motorcycle
  • Pet Restrictions

# **Description**

Sunrise or Sunset your Beach is a simple one third mile walk away or take your golf cart and cruise Ocean Blvd. NO HOA and excessive building restrictions on these parcels. Listed Price use your own builder or ask for a Home Lot package price from Pyramid Construction. Or Buy and build at your own pace when the time is right.

# **SEE THIS PROPERTY**



## **James Schiller**

Realtor, Brand Name Real Estate

Phone: 18434788061

Email: jameseschiller@gmail.com

# **Check On Site**



https://searchrealestate.co/properties/636-12th-ave-s/myrtle-beach/sc/29577/MLS\_ID\_2423611

# Location



636 12th Ave. S, Myrtle Beach, 29577, SC