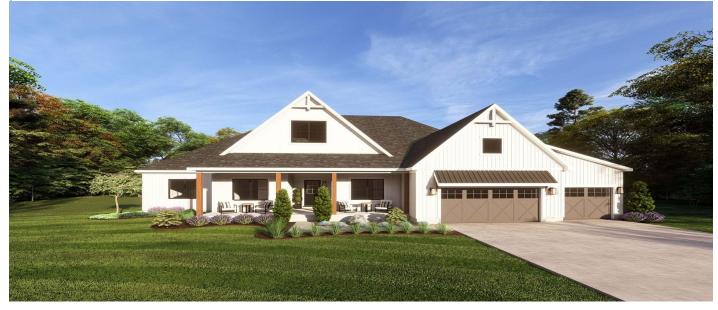

## Description

Build your marshfront dream home on over an acre of Mount Pleasant land! This exquisite 2-acre homesite boasts an impressive 170 feet of coastline along the mesmerizing tidal creek, offering convenient boat access to the magnificent Wando River. Based off one of our most popular plans, the Charleston II offers tons of storage and more square footage. This kitchen is equipped with plenty of counter space and a large island to gather around, and with the giant walk-in pantry everything will have its place. The pocket office is the perfect space to organize your bills or just your thoughts, and leads into the owner's retreat with spacious bathroom and two large walk-in closets. On the other side of the home you'll find the additional bedrooms where everyone can enjoy their own space. Experience the wonders of Alston Creek from the comfort of your newly constructed private dock. Embrace the possibility of launching your boat directly from your dock (subject to pending dock permit approval) or making use of the nearby neighborhood boat landing on the Wando River, just a few hundred yards away! Immerse yourself in the breathtaking waterfront views and the serene ambiance created by the presence of mature trees. Despite this tranquil setting, you'll find yourself within close proximity to essential amenities, including the esteemed Roper St. Francis hospital, various grocery stores, gyms, shopping options, and toprated schools, all conveniently situated within three miles. Partnered with Schumacher Homes; images may be shown with optional features and pricing may vary.