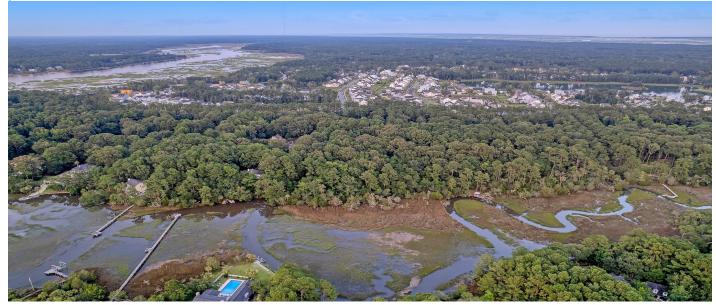

### Description

Experience the wonders of Alston Creek from the comfort of your newly constructed private dock. This exquisite 2-acre homesite boasts an impressive 170 feet of coastline along the mesmerizing tidal creek, offering convenient boat access to the magnificent Wando River. Embrace the possibility of launching your boat directly from your dock (subject to pending dock permit approval) or making use of the nearby neighborhood boat landing on the Wando River, just a few hundred yards away!Immerse yourself in the breathtaking waterfront views and the serene ambiance created by the presence of mature trees. Despite this tranquil setting, you'll find yourself within close proximity to essential amenities, including the esteemed Roper St. Francis hospital, various grocery stores, gyms, shopping options, and top-rated schools, all conveniently situated within three miles.