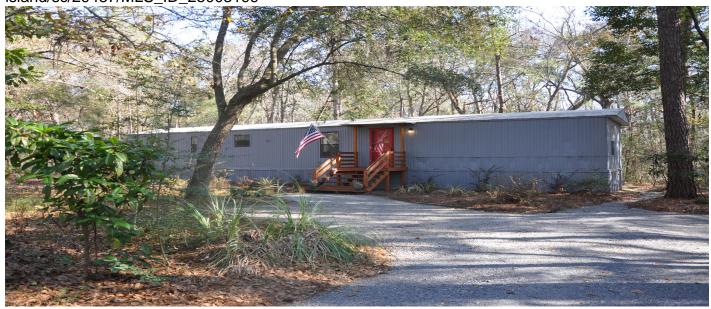

## **Description**

Welcome to 6321 Bears Bluff Road where you can discover your own private retreat on 6.2 acres on beautiful and highly desirable Wadmalaw Island. This peaceful property is surrounded by mature trees, offering unmatched privacy and tranquility. Enjoy nature at its finest with a short walking trail that winds through the front and back of the home, perfect for short morning strolls or quiet reflection. Relax and entertain outdoors on the patio area with a fire pit, ideal for cozy evenings under the stars. The back deck provides a perfect spot for enjoying the fresh air while overlooking your serene surroundings and the wildlife. A well-maintained three-bedroom, two-bathroom mobile home sits on the property, featuring a spacious kitchen that opens to the living room, creating a warm andinviting atmosphere. The home is designed for comfort, with a layout that makes the most of the space while keeping things cozy and functional. Whether you are looking for a peaceful homestead, a weekend getaway, or a private escape, this beautifully secluded property on Wadmalaw Island offers endless possibilities. Don't miss out on this unique opportunity!