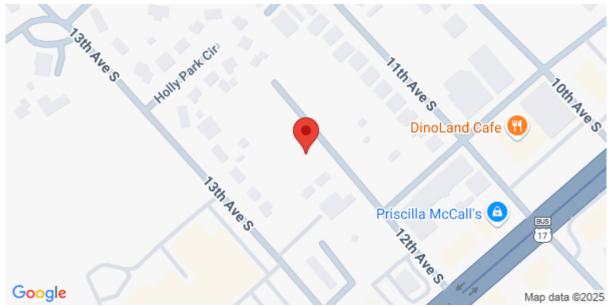

d Utilities
- Water Available

#### **Lot Features**

- City Lot
- Rectangular

#### Other

- Owner Only
- Yes
- Owner Allowed Golf Cart
- Owner Allowed Motorcycle
  • Pet Restrictions

# **Description**

Sunrise or Sunset your Beach is a simple one third mile walk away or take your golf cart and cruise Ocean Blvd. NO HOA and excessive building restrictions on these parcels. Listed Price use your own builder or ask for a Home Lot package price from Pyramid Construction. Or Buy and build at your own pace when the time is right.

# **SEE THIS PROPERTY**



## **James Schiller**

Realtor, Brand Name Real Estate

Phone: 18434788061

Email: jameseschiller@gmail.com

## **Check On Site**



https://searchrealestate.co/properties/632-12th-ave-s/myrtle-beach/sc/29577/MLS\_ID\_2423614

# Location



632 12th Ave. S, Myrtle Beach, 29577, SC