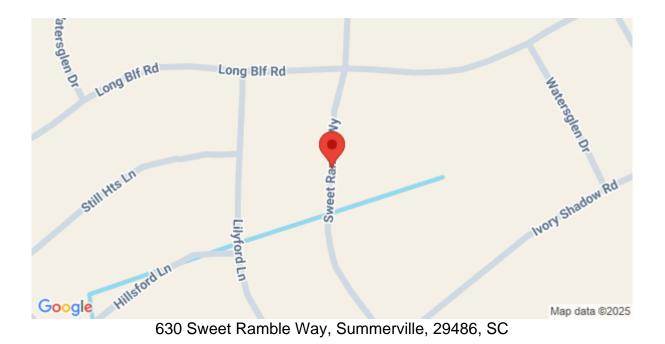

### Description

MOVE IN READY! Located on a desirable Pond lot. The Robie, a 5-bedroom, 3-bathroom home with a 2-car garage, designed with comfort and easy living in mind. As you enter the home you are welcomed with a large foyer. Entering the great room we find the dining area, family room and a wonderful cook's kitchen are all together for open living. This kitchen features granite counters, a large kitchen island with room for 4 counter height barstools plus there is a huge walk-in pantry. The stainless-steel appliances include a 4-burner gas range, microwave, dishwasher, and even a refrigerator! The first-floor features wood inspired flooring that's beautiful and wears like iron. There is also a guest room and full bathroom on the main level - great space for relatives who can't do the stairs! At the top of the stairs is a loft space that is a perfect space to use how you choose. The owner's suite is enormous and has a large walk-in closet with a window for natural light. The owner's bath has a second closet, private toilet, dual vanities, and a huge 5-foot-wide walk-in shower. There are 3 secondary bedrooms at the back of the home and a 3rd full bathroom with double vanities. The laundry room is thoughtfully located on the 2nd level with all the bedrooms for efficiency and convenience! Pine Hills in Cane Bay, Summerville, offers a serene suburban lifestyle. Nestled amidst lush landscapes and elegant homes. Residents enjoy nearby parks, shopping, and dining, making it a family-friendly haven with a charming southern atmosphere. Amenities include 3 pools, with a 2-story water slide. Nearby is the largest YMCA on the East Coast, and the community offers easy access to I-26. All new homes include D.R. Horton's Home is Connected® package, an industry leading suite of smart home products that keeps homeowners connected with the people and places they value most. This smart technology allows homeowners to monitor and control their home from their couch or across the globe. Products include touchscreen interface, video doorbell, front door light, z-wave t-stat, and keyless door lock all of which are controlled by an included Alexa Dot and smartphone app with voice! Call to schedule your showing today and start envisioning your new life surrounded by nature's beauty! Directions: From Hwy 176, Turn onto Cane Bay Blvd. At the second traffic circle, that the third exit onto Fair winds Blvd. At the traffic circle take the first exit onto Horizon Ridge Drive. Turn right at Lake Ridge Drive. Turn left at lvory Shadow Rd. Turn right on Sweet Ramble Way and the home is on the right.