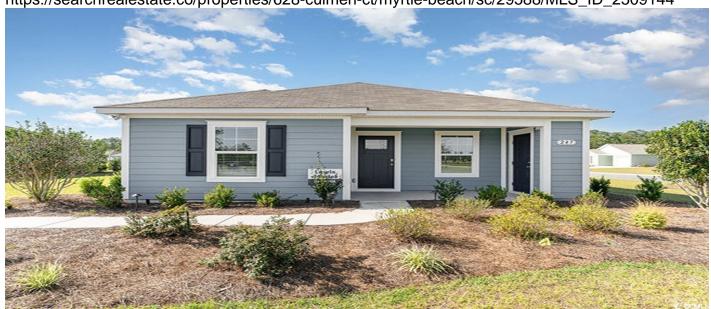

# 628 Culmen Ct., Myrtle Beach, 29588, SC

https://searchrealestate.co/properties/628-culmen-ct/myrtle-beach/sc/29588/MLS\_ID\_2509144

# Price - \$283,990

| Bedrooms | Baths | SqFt | Lot Size | Year Built | DOM      |
|----------|-------|------|----------|------------|----------|
| 3        | 2     | 1256 | 0.1500   | 2025       | 125 Days |

#### **Style**

Ranch

## **Description**

This thoughtfully designed one level home makes for the perfect beach cottage! With an open concept living room and kitchen, this home is bright and spacious. The kitchen offers granite countertops, 36" cabinets, a pantry, stainless steel appliances including a refrigerator, and breakfast bar! Your primary suite awaits off the back of the home with a spacious walk-in closet and master bath with double sinks, and 5' shower. The guests bedrooms are separate from the owner's suite offering privacy. Blinds included on all standard windows. Enjoy the coastal air on the welcoming front porch! This is America's Smart Home! Each of our homes comes with an industry leading smart home technology package that will allow you to control the thermostat, front door light and lock, and video doorbell from your smartphone or with voice commands to Alexa. \*Photos are of a similar Lewis home. Pictures, photographs, colors, features, and sizes are for illustration purposes only and will vary from the homes as built. Home and community information, including pricing, included features, terms, availability and amenities, are subject to change and prior sale at any time without notice or obligation. Square footage dimensions are approximate. Equal housing opportunity builder.