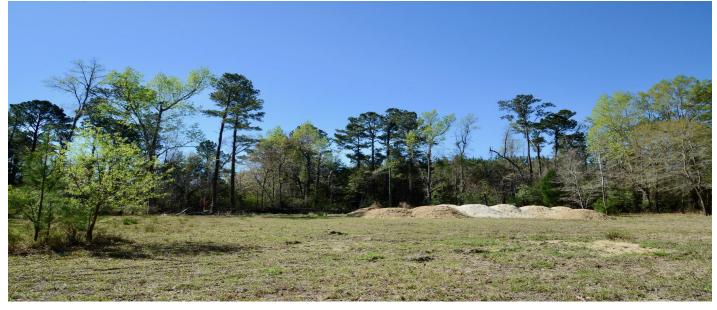

## Description

Tucked off of River Road, this ~1.5-acre hidden gem has been cleared and is ready for your custom home! Conveniently located between Main Road and Maybank Highway providing easy access to both West Ashley, James Island and all that Johns Island has to offer with local restaurants and shopping within a 20-minute radius. No HOA! 3-minute ride to Limehouse boat ramp and Publix grocery store nearby.