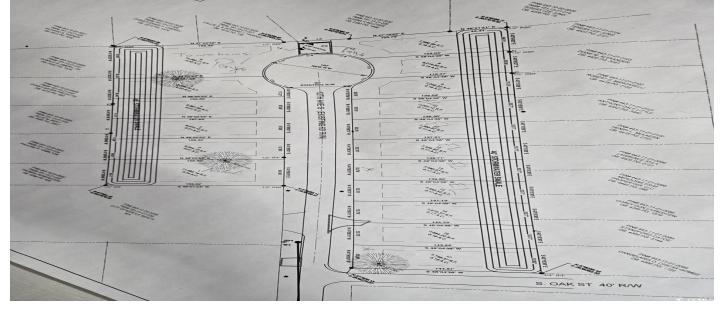

#### Lot Features

- City Lot
- Rectangular

Other

- Owner Only
- Yes
- Owner Allowed Golf Cart
- Owner Allowed
- Motorcycle

  Pet Restrictions

## Description

Sunrise or Sunset your Beach is a simple one third mile walk away or take your golf cart and cruise Ocean Blvd. NO HOA and excessive building restrictions on these parcels. Listed Price use your own builder or ask for a Home Lot package price from Pyramid Construction. Or Buy and build at your own pace when the time is right.