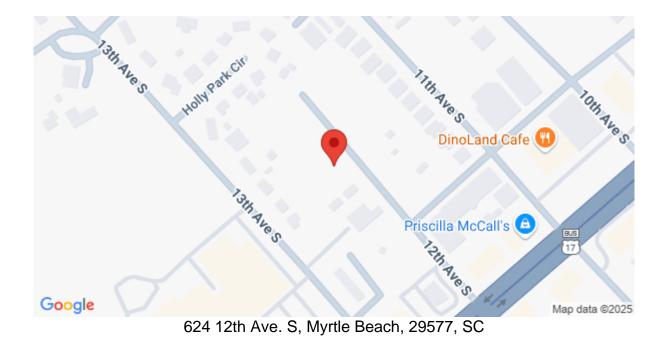

able
- Underground Utilities
- Water Available

#### Lot Features

- City Lot
- Rectangular

Other

- Owner Only
- Yes
- Owner Allowed Golf Cart
- Owner Allowed
- Motorcycle

  Pet Restrictions

## Description

Sunrise or Sunset your Beach is a simple one third mile walk away or take your golf cart and cruise Ocean Blvd. NO HOA and excessive building restrictions on these parcels. Listed Price use your own builder or ask for a Home Lot package price from Pyramid Construction. Or Buy and build at your own pace when the time is right.

# SEE THIS PROPERTY



# **James Schiller**

Realtor, Brand Name Real Estate

Phone: 18434788061

Email: jameseschiller@gmail.com

# **Check On Site**



https://searchrealestate.co/properties/624-12th-ave-s/myrtle-beach/sc/29577/MLS\_ID\_2423617

# Location