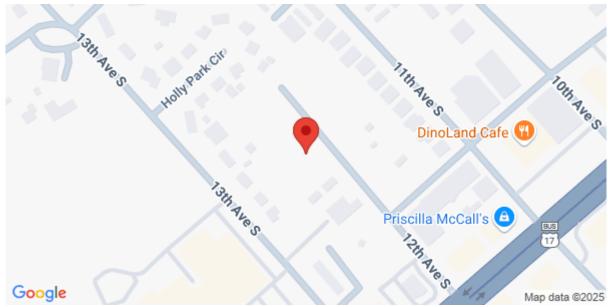

# 621 12th Ave. S, Myrtle Beach, 29577, SC

https://searchrealestate.co/properties/621-12th-ave-s/myrtle-beach/sc/29577/MLS\_ID\_2423605

Price - \$160,900

Lot Size DOM

0.2100 256 Days

## **Check On Site**

https://searchrealestate.co/properties/621-12th-ave-s/myrtle-beach/sc/29577/MLS\_ID\_2423605

Location

621 12th Ave. S, Myrtle Beach, 29577, SC