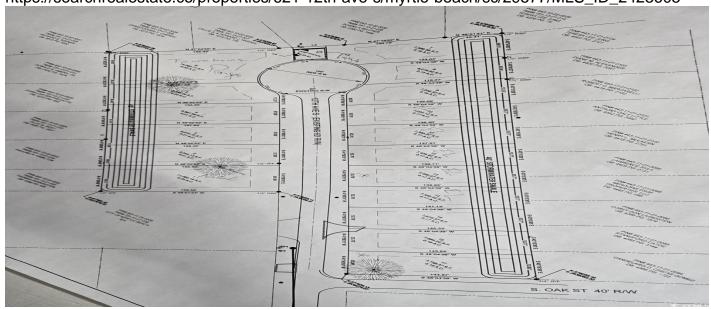

# 621 12th Ave. S, Myrtle Beach, 29577, SC

https://searchrealestate.co/properties/621-12th-ave-s/myrtle-beach/sc/29577/MLS\_ID\_2423605

Price - \$160,900

Lot Size DOM

0.2100 256 Days

#### **Lot Features**

- City Lot
- Rectangular
- Rectangular Lot

# **Description**

Sunrise or Sunset your Beach is a simple one third mile walk away or take your golf cart and cruise Ocean Blvd. NO HOA and excessive building restrictions on these parcels. Listed Price use your own builder or ask for a Home Lot package price from Pyramid Construction. Or Buy and build at your own pace when the time is right.