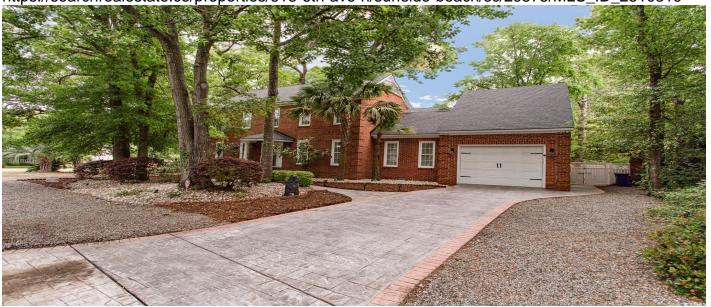

# 618 6th Ave. N, Surfside Beach, 29575, SC

https://searchrealestate.co/properties/618-6th-ave-n/surfside-beach/sc/29575/MLS\_ID\_2510319

# **Price - \$825,000**

| Bedrooms | Baths | Half Baths | SqFt | Lot Size | Year Built | DOM     |
|----------|-------|------------|------|----------|------------|---------|
| 4        | 3     | 1          | 2308 | 0.1800   | 1986       | 91 Days |

## **Description**

Charming Colonial Just 4 Blocks from the Beach!Located in the heart of Surfside Beach, this beautiful 4-bedroom, 3.5-bath Colonial-style home sits on a picturesque corner lot with mature trees, offering both curb appeal and coastal charm. Inside, you'll find bamboo flooring throughout the home, adding warmth and elegance to every room. The spacious kitchen features granite countertops, an under-mount granite sink, stainless steel appliances, soft-close cabinetry, and convenient pull-out shelving—perfect for cooking and entertaining. A formal dining room offers a refined space for gatherings and special occasions. Crown molding accents each room, adding a timeless touch to the home's already inviting atmosphere. The roof was replaced in 2024 and comes with a transferable warranty for added peace of mind. Just four blocks from the beach, this home offers the ideal blend of comfort, quality, and location.