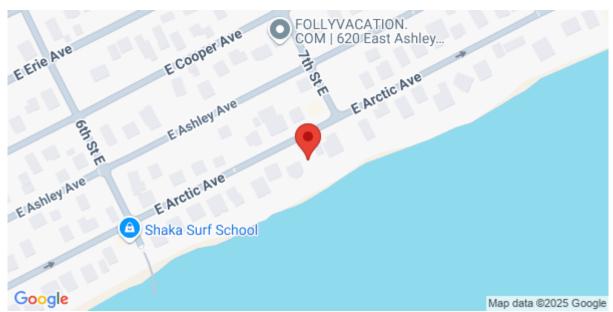

.12' EA. SIDE REAR SETBACK: 40'-0" BASELINE BUFFER POOL SETBACK: 5'-0" BUILDING HEIGHT ALLOWABLE: 34'-0" ABOVE FIRST LIVING FLOOR PROPOSED: 34'-0" ABOVE FIRST LIVING FLOOR LOT COVERAGE INFORMATION LOT INFORMATION: LOT SIZE: 5,004 SF LOT WIDTH: 57.22' LOT DEPTH: 87.62' 166.05-03 (4) MAXIMUM LOT COVERAGE: ALLOWABLE (5,004SF \* 0.35): 1,751.4 SF PROPOSED MAX. FOOTPRINT: 1,054.0 SF 166.05-03 (2) MAXIMUM DWELLING SIZE: LOT SIZE: 5,004 SF HIGHLAND BUILDING HEATED SF ALLOWBALE: 3,050 SF BUILDING HEATED SF PROPOSED: TBD 3,050 SF

## **SEE THIS PROPERTY**



### **James Schiller**

Realtor, Brand Name Real Estate

Phone: 18434788061

Email: jameseschiller@gmail.com

## **Check On Site**



https://searchrealestate.co/properties/617-arctic-avenue/folly-beach/sc/29439/MLS\_ID\_25003901

## Location



617 Arctic Avenue, Folly Beach, 29439, SC