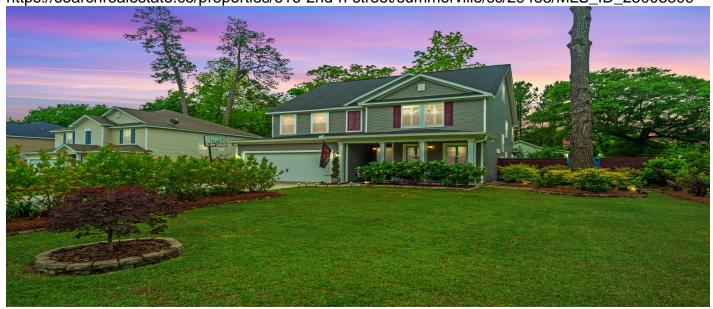

# 616 2nd N Street, Summerville, 29483, SC

https://searchrealestate.co/properties/616-2nd-n-street/summerville/sc/29483/MLS\_ID\_25003809

# **Price - \$575,000**

| Bedrooms | Baths | SqFt | Lot Size | Year Built | DOM     |
|----------|-------|------|----------|------------|---------|
| 6        | 5     | 3648 | 0.1700   | 2019       | 97 Days |

### **Description**

Immaculately kept 3,648 sq ft, six bedroom, five bathroom home in the heart of Summerville with no HOA . 1 bedroom/office with a closet and nearby bath on the 1st floor. Master with a glamourous bath and two walk-in closets as well as 3 more bedrooms on second floor. The sixth bedroom is on the 3rd floor and has a full bath. Stainless steel stove and dishwasher. Plantation Shutters. An all season sunroom with a fenced, lighted, landscaped backyard. Parking for 20+vehicles on the side all for \$169 a square foot. 2/10 warranty will transfer to the new buyer for the remainder of the warranty. If you want a large newer home with loads of upgrades and limited traffic this home is for you. Walk to Azalea festival, farmers market and downtown restaurants. Doty Park,pickleball, tennis courts and community rec center nearby. Children can walk or bike to DD2 schools. What a deal!!! 90 inch flatscreen TV with acceptable offer.