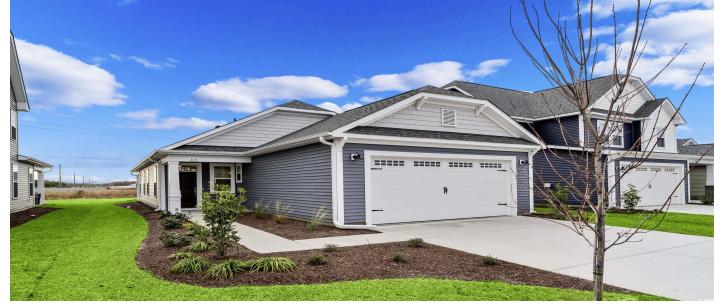

## Price - \$359,900

| Bedrooms | Baths | SqFt | Lot Size | Year Built | DOM      |
|----------|-------|------|----------|------------|----------|
| 3        | 2     | 1483 | 0.2100   | 2024       | 424 Days |

## Description

The Orchid floorplan offers a charming and functional design perfect for modern living. This home features three bedrooms, two bathrooms, and a rear covered porch for outdoor enjoyment. The kitchen boasts quartz countertops and a tile backsplash, while the owner's bath is enhanced with quartz countertops and a tiled shower. Amenities include a pool, clubhouse, fitness center, pickleball courts, sidewalks, and a bark park, among many other features. This home is located in Traditions, a brand-new community situated in the desirable Carolina Forest.